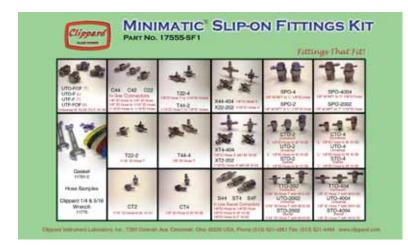

17555-SF1

Minimatic Slip-on Fittings Kit

• STO-4004

 Gasket 11761-2 Hose Samples

Clippard 1/4" & 5/16" Wrench 11770

| Contains:                 |                                           |
|---------------------------|-------------------------------------------|
| <ul> <li>CTO-2</li> </ul> | Connector L 1/16" I.D. Hose to M #10-32   |
| • UTO-2                   | Universal L 1/16" I.D. Hose to M #10-32   |
| • STO-2                   | Swivel L 1/16" I.D. Hose to M #10-32      |
| <ul> <li>CTO-4</li> </ul> | Connector L 1/8" I.D. Hose to M #10-32    |
| <ul> <li>UTO-4</li> </ul> | Universal L 1/8" I.D. Hose to M #10-32    |
| • STO-4                   | Swivel L 1/8" I.D. Hose to M #10-32       |
| • TTO-202                 | Connector 1/16" I.D. Hose T with M #10-32 |
| • UTO-2002                | Universal 1/16" I.D. Hose T with M #10-32 |
| • STO-2002                | Swivel 1/16" I.D. Hose T with M #10-32    |
| • TTO-404                 | Connector 1/8" I.D. Hose T with M #10-32  |
| • UTO-4004                | Universal 1/8" I.D. Hose T with M #10-32  |

 UTF-F (T) Universal M #10-32 to F #10-32 UTF-FOF (X) Universal M #10-32 to F #10-32 Inline Connectors C44 1/8" I.D. Hose to 1/8" I.D. Hose C42 1/8" I.D. Hose to 1/16" I.D. Hose C22 1/16" I.D. Hose to 1/16" I.D. Hose • T22-4 1/8" I.D. Hose T to 1/16" I.D. Hoses • T44-2 1/16" I.D. Hose T to 1/8" I.D. Hoses X44-404 1/8" I.D. Hose X X22-202 1/16" I.D. Hose X SPO-4 1/8" M NPT to L 1/8" I.D. Hose • SPO-2 1/8" M NPT to L 1/16" I.D. Hose SPO-4004 1/8" M NPT to T 1/8" I.D. Hose SPO-2002 1/8" M NPT to T 1/16" I.D. Hose • T22-2 1/16" I.D. Hose T • T44-4 1/8" I.D. Hose T XT4-404 1/8" I.D. Hose X with M #10-32 XT2-202 1/16" I.D. Hose X with M #10-32 CT2 1/16" I.D. Hose to M #10-32 CT4 1/8" I.D. Hose to M #10-32 Inline Swivel Connectors 1/8" I.D. Hose to 1/8" I.D. Hose S44

1/8" I.D. Hose to M #10-32

1/8" I.D. Hose to F #10-32

UTO-FOF (T) Universal M #10-32 to F #10-32

Universal M #10-32 to F #10-32

Swivel 1/8" I.D. Hose T with M #10-32